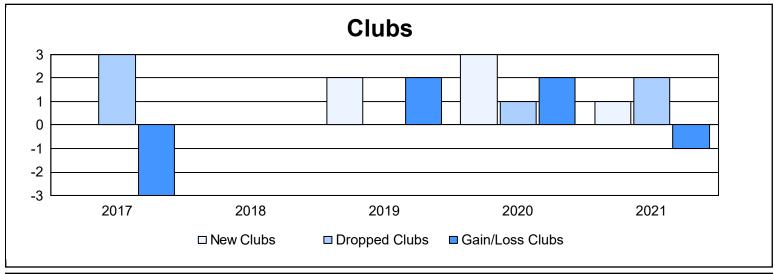

District 51 E As of June 2021 Cumulative

| Year      | New<br>Clubs | Dropped<br>Clubs | Gain/<br>Loss<br>Clubs | New<br>Members | Charter<br>Members | Reinstate<br>Members | Transfer<br>Members | Total<br>Member<br>Added | Total<br>Members<br>Dropped | Gain/<br>Loss<br>Members |
|-----------|--------------|------------------|------------------------|----------------|--------------------|----------------------|---------------------|--------------------------|-----------------------------|--------------------------|
| 2016-2017 | 0            | 3                | -3                     | 135            | 0                  | 16                   | 1                   | 152                      | 137                         | 15                       |
| 2017-2018 | 0            | 0                | 0                      | 84             | 4                  | 0                    | 0                   | 88                       | 138                         | -50                      |
| 2018-2019 | 2            | 0                | 2                      | 94             | 43                 | 21                   | 4                   | 162                      | 153                         | 9                        |
| 2019-2020 | 3            | 1                | 2                      | 76             | 35                 | 2                    | 3                   | 116                      | 168                         | -52                      |
| 2020-2021 | 1            | 2                | -1                     | 54             | 9                  | 4                    | 1                   | 68                       | 124                         | -56                      |
| Average   | 1            | 1                | 0                      | 89             | 18                 | 9                    | 2                   | 117                      | 144                         | -27                      |