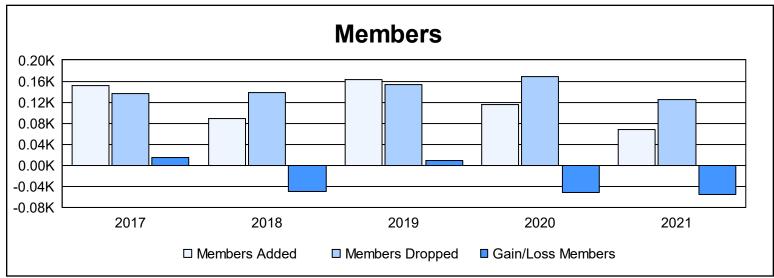

District 51 E As of June 2021 Cumulative

| Year      | New<br>Clubs | Dropped<br>Clubs | Gain/<br>Loss<br>Clubs | New<br>Members | Charter<br>Members | Reinstate<br>Members | Transfer<br>Members | Total<br>Member<br>Added | Total<br>Members<br>Dropped | Gain/<br>Loss<br>Members |
|-----------|--------------|------------------|------------------------|----------------|--------------------|----------------------|---------------------|--------------------------|-----------------------------|--------------------------|
| 2016-2017 | 0            | 3                | -3                     | 135            | 0                  | 16                   | 1                   | 152                      | 137                         | 15                       |
| 2017-2018 | 0            | 0                | 0                      | 84             | 4                  | 0                    | 0                   | 88                       | 138                         | -50                      |
| 2018-2019 | 2            | 0                | 2                      | 94             | 43                 | 21                   | 4                   | 162                      | 153                         | 9                        |
| 2019-2020 | 3            | 1                | 2                      | 76             | 35                 | 2                    | 3                   | 116                      | 168                         | -52                      |
| 2020-2021 | 1            | 2                | -1                     | 54             | 9                  | 4                    | 1                   | 68                       | 124                         | -56                      |
| Average   | 1            | 1                | 0                      | 89             | 18                 | 9                    | 2                   | 117                      | 144                         | -27                      |